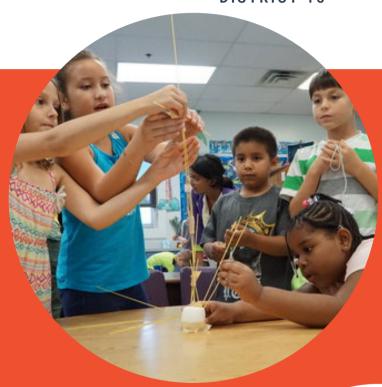

### Background

Exploration University is a new program offered by MSD15 in the 2021-2022 school year. It provides engaging, problem-based learning opportunities to K-8 students outside of the typical school week.

Students will apply their knowledge in all content areas while also further developing their collaboration, problem solving, critical thinking and creativity skills.

Exploration University is held each Saturday between 9:00am-11:00am. Registration is free for families. Transportation is offered at no cost. We believe that the key to success can be found among the youth.